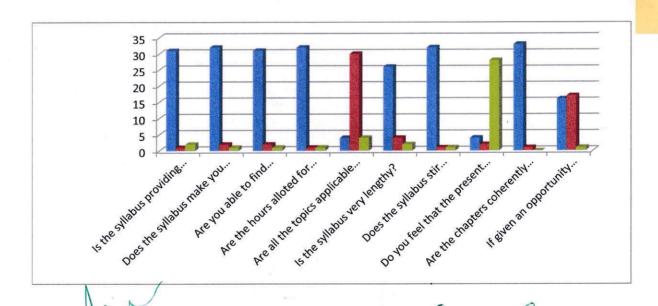

#### Consolidated Student's Feedback- UG

| Sl. No | Statements \ Questionnaire                                                    | Yes | No  | Not Applicable | Total |
|--------|-------------------------------------------------------------------------------|-----|-----|----------------|-------|
| 1      | Is the syllabus providing ample opportunity to enhance your knowledge?        | 373 | 22  | 7              | 402   |
| 2      | Does the syllabus make you job ready?                                         | 293 | 83  | 26             | 402   |
| 3      | Are you able to find supporting material for the syllabus prescribed?         | 271 | 113 | 18             | 402   |
| 4      | Are the hours alloted for each chapter sufficient?                            | 356 | 45  | 1              | 402   |
| 5      | Are all the topics applicable for gaining practical skills?                   | 250 | 133 | 19             | 402   |
| 6      | Is the syllabus very lengthy?                                                 | 276 | 95  | 31             | 402   |
| 7      | Does the syllabus stir interest to learn more?                                | 252 | 81  | 69             | 402   |
| 8      | Do you feel that the present syllabus would help you in career building?      | 227 | 110 | 65             | 402   |
| 9      | Are the chapters coherently arranged to provide complete understanding?       | 317 | 61  | 24             | 402   |
| 10     | If given an opportunity would you like to be a part of syllabus framing unit? | 226 | 136 | 40             | 402   |