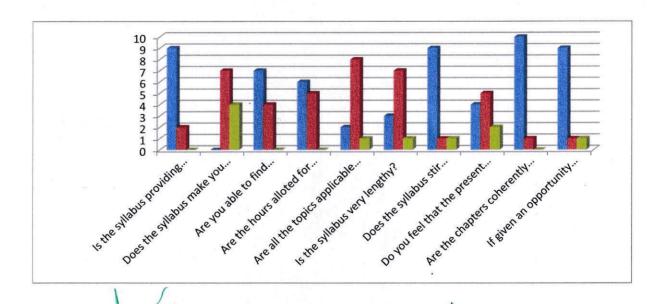

#### STUDENT FEED BACK ON CURRICULUM

Batch 2019 - 2022

Department of Bachelor of Science

| Sl. No | Statements \ Questionnaire                                                    | Yes | No | Not Applicable | Total |
|--------|-------------------------------------------------------------------------------|-----|----|----------------|-------|
| 1      | Is the syllabus providing ample opportunity to enhance your knowledge?        | 10  |    | Nil            | 12    |
|        |                                                                               | 10  | 2  | NII            | 12    |
| 2      | Does the syllabus make you job ready?                                         | 6   | 4  | 2              | 12    |
| 3      | Are you able to find supporting material for the syllabus prescribed?         | 9   | 3  | Nil            | 12    |
| 4      | Are the hours alloted for each chapter sufficient?                            | 10  | 2  | Nil            | 12    |
| 5      | Are all the topics applicable for gaining practical skills?                   | 7   | 4  | 1              | 12    |
| 6      | Is the syllabus very lengthy?                                                 | 7   | 3  | 2              | 12    |
| 7      | Does the syllabus stir interest to learn more?                                | 8   | 3  | 1              | . 12  |
| 8      | Do you feel that the present syllabus would help you in career building?      | 9   | 3  | Nil            | 12    |
| 9      | Are the chapters coherently arranged to provide complete understanding?       | 11  | 1  | Nil            | 12    |
| 10     | If given an opportunity would you like to be a part of syllabus framing unit? | 8   | 2  | 2              | 12    |