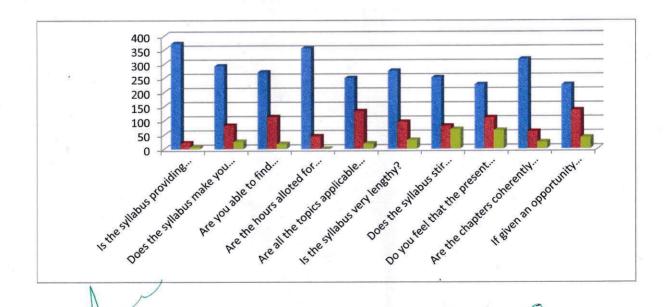

#### Consolidated Student's Feedback- UG

| Sl. No | Statements \ Questionnaire                                                    | Yes | No  | Not Applicable | Total |
|--------|-------------------------------------------------------------------------------|-----|-----|----------------|-------|
| 1      | Is the syllabus providing ample opportunity to enhance your knowledge?        | 373 | 22  | 7              | 402   |
| 2      | Does the syllabus make you job ready?                                         | 293 | 83  | 26             | 402   |
| 3      | Are you able to find supporting material for the syllabus prescribed?         | 271 | 113 | 18             | 402   |
| 4      | Are the hours alloted for each chapter sufficient?                            | 356 | 45  | 1              | 402   |
| 5      | Are all the topics applicable for gaining practical skills?                   | 250 | 133 | 19             | 402   |
| 6      | Is the syllabus very lengthy?                                                 | 276 | 95  | 31             | 402   |
| 7      | Does the syllabus stir interest to learn more?                                | 252 | 81  | 69             | 402   |
| 8      | Do you feel that the present syllabus would help you in career building?      | 227 | 110 | 65             | 402   |
| 9      | Are the chapters coherently arranged to provide complete understanding?       | 317 | 61  | 24             | 402   |
| 10     | If given an opportunity would you like to be a part of syllabus framing unit? | 226 | 136 | 40             | 402   |