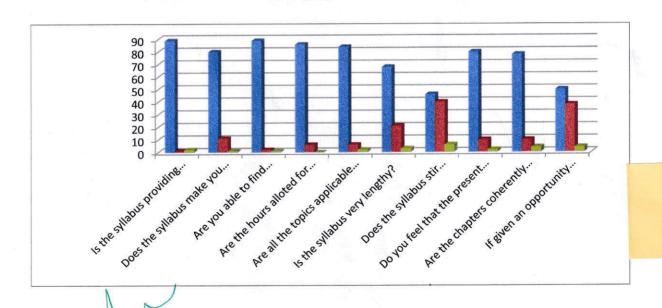

#### STUDENT FEED BACK ON CURRICULUM

Batch 2019 - 2022

Department of Computer Science

| Sl. No | Statements \ Questionnaire                                                    | Yes | No | Not Applicable | Total |
|--------|-------------------------------------------------------------------------------|-----|----|----------------|-------|
| 1      | Is the syllabus providing ample opportunity to enhance your knowledge?        | 89  | 1  | 2              | 92    |
| 2      | Does the syllabus make you job ready?                                         | 80  | 11 | 1              | 92    |
| 3      | Are you able to find supporting material for the syllabus prescribed?         | 89  | 2  | 1              | 92    |
| 4      | Are the hours alloted for each chapter sufficient?                            | 86  | 6  | Nil            | 92    |
| 5      | Are all the topics applicable for gaining practical skills?                   | 84  | 6  | 2              | 92    |
| 6      | Is the syllabus very lengthy?                                                 | 68  | 21 | 3              | 92    |
| 7      | Does the syllabus stir interest to learn more?                                | 46  | 40 | 6              | 92    |
| 8      | Do you feel that the present syllabus would help you in career building?      | 80  | 10 | 2              | 92    |
| 9      | Are the chapters coherently arranged to provide complete understanding?       | 78  | 10 | 4              | 92    |
| 10     | If given an opportunity would you like to be a part of syllabus framing unit? | 50  | 38 | 4              | 92    |