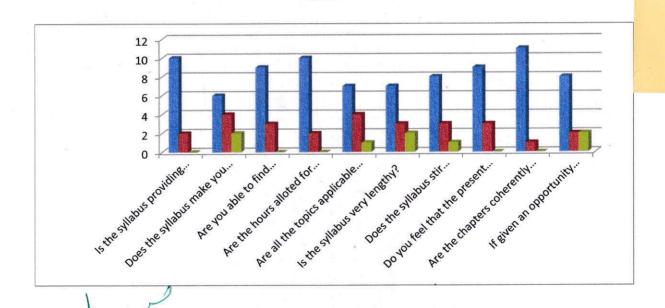

#### STUDENT FEED BACK ON CURRICULUM

Batch 2019 - 2022

Department of Bachelor of Science

| Sl. No | Statements \ Questionnaire                                                    | Yes | No | Not Applicable | Total |
|--------|-------------------------------------------------------------------------------|-----|----|----------------|-------|
| 1      | Is the syllabus providing ample opportunity to enhance your knowledge?        | 10  |    | Nil            | 12    |
|        |                                                                               | 10  | 2  | NII            | 12    |
| 2      | Does the syllabus make you job ready?                                         | 6   | 4  | 2              | 12    |
| 3      | Are you able to find supporting material for the syllabus prescribed?         | 9   | 3  | Nil            | 12    |
| 4      | Are the hours alloted for each chapter sufficient?                            | 10  | 2  | Nil            | 12    |
| 5      | Are all the topics applicable for gaining practical skills?                   | 7   | 4  | 1              | 12    |
| 6      | Is the syllabus very lengthy?                                                 | 7   | 3  | 2              | 12    |
| 7      | Does the syllabus stir interest to learn more?                                | 8   | 3  | 1              | . 12  |
| 8      | Do you feel that the present syllabus would help you in career building?      | 9   | 3  | Nil            | 12    |
| 9      | Are the chapters coherently arranged to provide complete understanding?       | 11  | 1  | Nil            | 12    |
| 10     | If given an opportunity would you like to be a part of syllabus framing unit? | 8   | 2  | 2              | 12    |