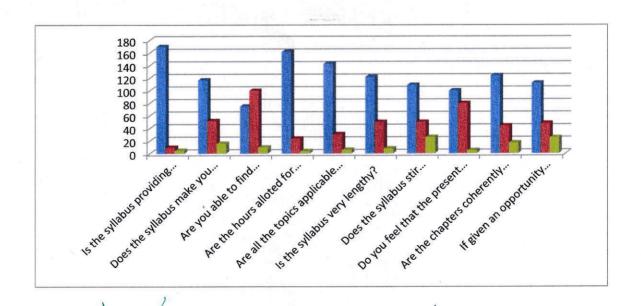

#### Consolidated Student's Feedback- UG

| Sl. No | Statements \ Questionnaire                                                    | Yes | No  | Not Applicable | Total |
|--------|-------------------------------------------------------------------------------|-----|-----|----------------|-------|
| 1      | Is the syllabus providing ample opportunity to enhance your knowledge?        | 373 | 22  | 7              | 402   |
| 2      | Does the syllabus make you job ready?                                         | 293 | 83  | 26             | 402   |
| 3      | Are you able to find supporting material for the syllabus prescribed?         | 271 | 113 | 18             | 402   |
| 4      | Are the hours alloted for each chapter sufficient?                            | 356 | 45  | 1              | 402   |
| 5      | Are all the topics applicable for gaining practical skills?                   | 250 | 133 | 19             | 402   |
| 6      | Is the syllabus very lengthy?                                                 | 276 | 95  | 31             | 402   |
| 7      | Does the syllabus stir interest to learn more?                                | 252 | 81  | 69             | 402   |
| 8      | Do you feel that the present syllabus would help you in career building?      | 227 | 110 | 65             | 402   |
| 9      | Are the chapters coherently arranged to provide complete understanding?       | 317 | 61  | 24             | 402   |
| 10     | If given an opportunity would you like to be a part of syllabus framing unit? | 226 | 136 | 40             | 402   |